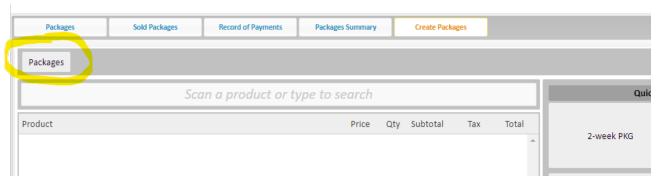

## **Editing an Existing Package**

Editing an existing package is quite easy.

- Navigate to the Create Packages page go to *Sales* in the main menu, then choose *Create Packages*.
- Select the *Packages* button at the top of the cart.

- Choose the *arrow icon* beside the package to be edited this will drop it into the cart.
- Edit the package as desired (add, edit or delete items, change quantities, change pricing etc.).
- When you have made the desired changes, select the *Create Package* button to the lower right.
- In the create package form, start typing the name of the package you are editing in the *Package Name* field choose the package name from the dropdown