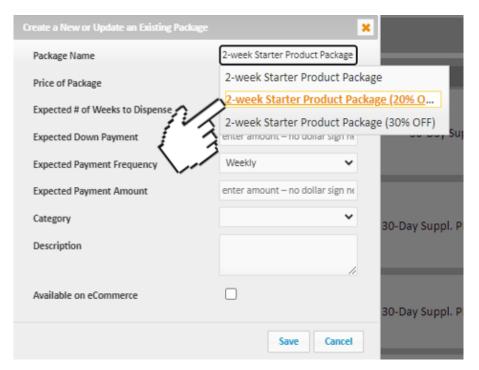

- Choose the *arrow icon* beside the package to be edited this will drop it into the cart.
- Edit the package as desired (add, edit or delete items, change quantities, change pricing etc.).
- When you have made the desired changes, select the *Create Package* button to the lower right.
- In the create package form, start typing the name of the package you are editing in the *Package Name* field choose the package name from the dropdown

• check to make sure all of the fields are what you expect for the new package and hit save.

Online URL: <a href="https://help.wyliebiz.com/article.php?id=51">https://help.wyliebiz.com/article.php?id=51</a>